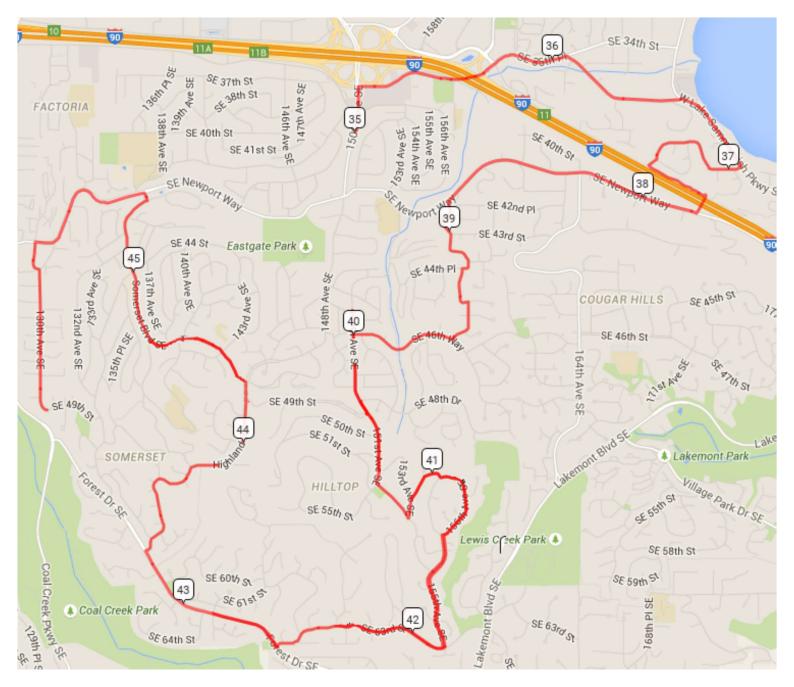

| 35.2 |          | Right onto SE 37th                  |      |              |                                     |
|------|----------|-------------------------------------|------|--------------|-------------------------------------|
| 36.1 |          | Right onto 164th PI SE              | 40.6 | Park         | Left onto 152nd PI SE               |
| 36.6 |          | Right onto W Lake Sammamish Pkwy SE | 40.8 |              | Left onto 153rd Ave SE              |
| 36.9 |          | Right onto SE 40th PI               | 40.9 | Gate         | Bear right                          |
| 37.4 | Dismount | Right onto path                     | 41.0 |              | Left onto SE 53rd PI                |
| 37.4 |          | Left onto trail                     | 41.4 |              | Left onto 155th Ave SE              |
| 37.7 |          | Left onto bridge                    | 41.9 | ! Stop sign! | Right onto SE 63rd St               |
| 37.8 |          | Right onto SE Newport Way           | 42.6 |              | Right onto Forest Dr SE             |
| 38.9 |          | Left onto 155th PI SE               | 43.3 | Easy to miss | Right onto 137th Ave SE/Highland Dr |
| 39.2 |          | Left onto 156th PI SE               | 44.2 |              | Left onto Somerset Blvd SE          |
| 39.4 |          | Right onto 160th Ave SE             | 45.3 |              | Left towards light                  |
| 39.6 |          | Right onto SE 46th Way              | 45.4 |              | Left onto SE Newport Way            |
| 40.0 |          | Left onto 150th Ave SE              | 46.0 | Easy to miss | Left onto 129th PI SE               |
|      |          |                                     | 46.1 |              | Right onto 130th Ave SE             |
|      |          |                                     |      |              |                                     |

| 46.9 |     | Right onto Somerset Dr SE    | 49.0 |           | Left onto SE 49th St        |
|------|-----|------------------------------|------|-----------|-----------------------------|
| 47.0 |     | Left onto SE 51st St         | 49.5 |           | Left onto 151 Ave SE        |
| 47.1 |     | Slight right onto SE 50th Pl | 49.5 |           | Right onto SE 48th Dr       |
| 47.3 |     | Left onto 136th PI SE        | 50.3 |           | Left onto 159th PI SE       |
| 47.8 |     | Right onto Somerset Blvd SE  | 50.4 |           | Right onto SE 48th Dr       |
| 48.0 |     | Right onto 139th Ave SE      | 50.5 |           | Cross sidewalk to new road  |
| 48.1 |     | Left onto SE 47th St         | 50.7 |           | Right onto 164th Ave SE     |
| 48.3 | Тор | Make a U-turn                | 51.1 |           | Left onto Lakemont Blvd SE  |
| 48.4 |     | Right onto 139th Ave SE      | 51.4 |           | Food on the right           |
| 48.6 |     | Right onto Somerset Blvd SE  | 52.6 | Stoplight | Right toward SE Newport Way |
| 48.9 |     | Right onto Highland Dr       |      |           |                             |