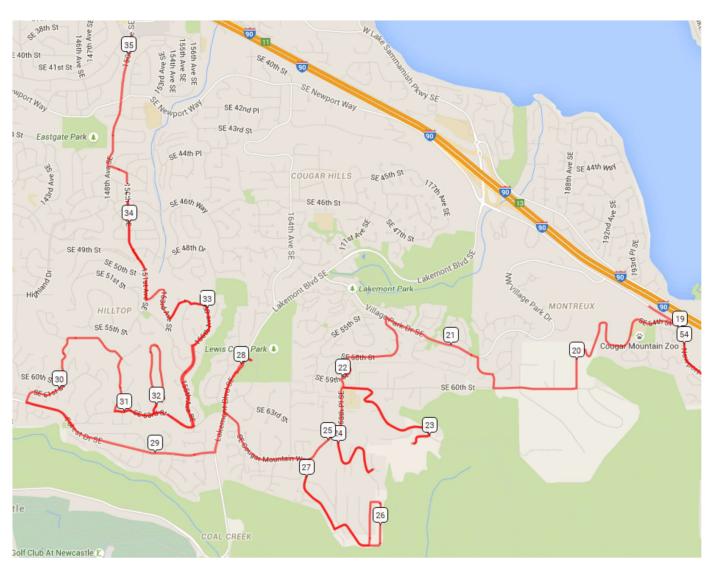

| 19.9! Hairpin !Ride near center line27.1Left onto SE Cougar Mountain Wa20.2Right onto SE 60th St27.7Right onto Lakemont Blvd SE20.6Easy to missRight onto path, loose gravel.28.1BathroomsRight into park20.7Left onto NW Lac Leman Dr28.2Left onto Lakemont Blvd SE20.8Left onto NW Village Park Dr28.7Right onto Forest Dr SE21.4Easy to missLeft onto 173rd Ave SE29.8Easy to missRight onto 142nd Ave SE |       |
|--------------------------------------------------------------------------------------------------------------------------------------------------------------------------------------------------------------------------------------------------------------------------------------------------------------------------------------------------------------------------------------------------------------|-------|
| 20.6 Easy to miss Right onto path, loose gravel. 28.1 Bathrooms Right into park 20.7 Left onto NW Lac Leman Dr 28.2 Left onto Lakemont Blvd SE 20.8 Left onto NW Village Park Dr 28.7 Right onto Forest Dr SE                                                                                                                                                                                                | У     |
| 20.7 Left onto NW Lac Leman Dr 28.2 Left onto Lakemont Blvd SE 20.8 Left onto NW Village Park Dr 28.7 Right onto Forest Dr SE                                                                                                                                                                                                                                                                                |       |
| 20.8 Left onto NW Village Park Dr 28.7 Right onto Forest Dr SE                                                                                                                                                                                                                                                                                                                                               |       |
|                                                                                                                                                                                                                                                                                                                                                                                                              |       |
| 21.4 Easy to miss Left onto 173rd Ave SE 29.8 Easy to miss Right onto 142nd Ave SE                                                                                                                                                                                                                                                                                                                           |       |
|                                                                                                                                                                                                                                                                                                                                                                                                              |       |
| 21.9 Left onto 169th Ave SE 30.3 Slight right onto SE 56th St                                                                                                                                                                                                                                                                                                                                                |       |
| 22.0 Left on path 30.6 Pathway Continue onto SE 58th St                                                                                                                                                                                                                                                                                                                                                      |       |
| 22.1 Left onto SE 60th St 30.7 Right onto 149th Ave SE                                                                                                                                                                                                                                                                                                                                                       |       |
| 22.2 Slight right onto SE Cougar Mountain Dr 31.0 Left onto SE 63rd St                                                                                                                                                                                                                                                                                                                                       |       |
| 22.7 Right onto drive 31.2 Left onto 152nd Ave SE (Summit V                                                                                                                                                                                                                                                                                                                                                  | √est) |
| 22.9 Top Turn around 32.1 Left onto SE 63rd St                                                                                                                                                                                                                                                                                                                                                               |       |
| 23.0 Left onto SE Cougar Mountain Dr 32.3 Left onto 155th Ave SE (Summit)                                                                                                                                                                                                                                                                                                                                    |       |
| 23.6 Left onto SE 60th St 32.8 Right onto 156th Ave SE                                                                                                                                                                                                                                                                                                                                                       |       |
| 23.9 Easy to miss Left into Pinacle 33.0 Continue onto SE 53rd Pl                                                                                                                                                                                                                                                                                                                                            |       |
| 24.4 Left onto SE 65th Pl 33.1 Right onto SE 53rd St                                                                                                                                                                                                                                                                                                                                                         |       |
| 24.4 Top Turn around 33.2 Gate Left onto access road/path                                                                                                                                                                                                                                                                                                                                                    |       |
| 24.9 Left onto SE Cougar Mountain Way 33.3 Right onto 153rd Ave SE                                                                                                                                                                                                                                                                                                                                           |       |
| 25.1 Left onto 166th Way SE 33.6 Right onto 151 Ave SE                                                                                                                                                                                                                                                                                                                                                       |       |
| 25.6 Left into Belvedere 34.3 Easy to miss Left onto SE 45th Pl                                                                                                                                                                                                                                                                                                                                              |       |
| 25.7 Slight right onto 169th PI SE 34.4 Right onto 148th Ave SE                                                                                                                                                                                                                                                                                                                                              |       |
| 26.4 Right onto 169th PI SE 35.0 ! Food ! Food mart, grocery store                                                                                                                                                                                                                                                                                                                                           |       |