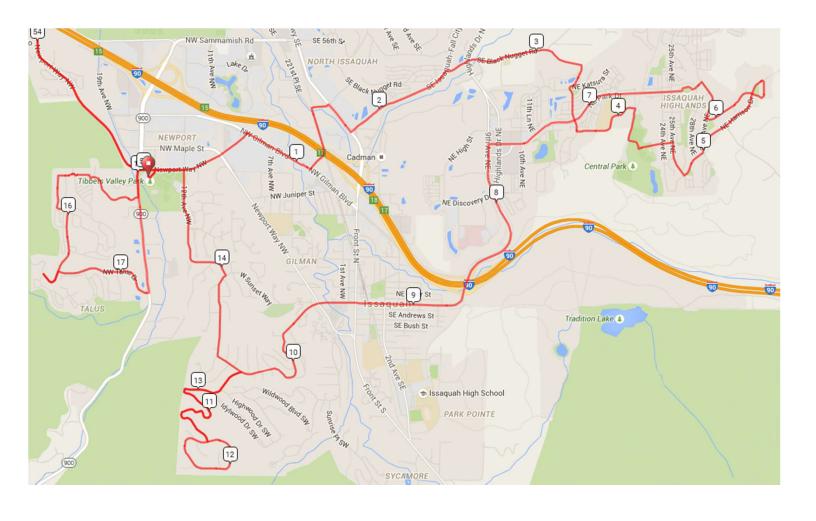

## A few special notes:

- Mile 3: Where you turn off Black Nugget road to a no-cars section, there is often glass on the roadway.
- Mile 8: The descent starts off nice and smooth. It gets steeper, bumpier, and has some construction going near the bottom.
- Mile 9.5: There is some construction during the first part of the Squak climb.
- Mile 12.5: The descent down Squak has tight turns and crappy pavement.
- Mile 15: There is construction and gravel on the roadway on the climb up into Talus.
- Mile 19: The inside of the Zoo hairpin is super-steep and always torn up. Ride near the center line.
- Mile 37.4: The path to the trail is tight and can be mossy. I recommend walking this section.

## Afterwards:

Please post your comments and experiences on the Facebook page.

I've done a custom jersey and may do T-Shirts as well; look on the facebook page for more information.

| Miles | Note      | Direction                          | 7.7  |              | Left onto 9th Ave NE                |
|-------|-----------|------------------------------------|------|--------------|-------------------------------------|
| 0.1   |           | Right onto Newport Way NW          | 8.0  | Rough        | Continue onto Highlands Dr NE       |
| 0.5   |           | Continue onto Maple St NW          | 8.7  |              | Continue onto E Sunset Way          |
| 0.7   |           | Right onto NW Gilman Blvd          | 9.5  |              | Continue onto Mountain Park Blvd    |
| 1.1   |           | Left onto 4th Ave NW               | 10.4 | Easy to miss | Slight left onto Mountainside Dr SW |
| 1.5   |           | Right onto SE 62nd St              |      |              |                                     |
| 1.6   |           | Right onto E Lake Sammamish Pkwy   | 11.5 |              | Right onto Squak Mountain Loop SW   |
| 1.8   |           | Left onto SE Issaquah-Fall City Rd | 12.2 |              | Right onto Mountainside Dr SW       |
| 2.5   |           | Right onto SE Black Nugget Rd      | 13.3 | Easy to miss | Left onto Mountain Park Blvd        |
| 3.3   | ! Glass!  | Right onto blocked-off road        | 13.5 |              | Slight right onto Mt Olympus Dr SW  |
| 3.4   |           | Right onto NE Katsura St           | 14.0 | Easy to miss | Left onto Mt Olympus Dr NW          |
| 3.5   |           | Left onto 15th Ave NE              | 14.2 |              | Continue onto 12th Ave NW           |
| 3.7   |           | Left onto College Dr               | 14.7 | Bathrooms    | Left onto Newport Way NW            |
| 4.1   | Bathrooms | Right                              | 15.0 |              | Slight left onto 17th Ave NW        |
| 4.3   |           | Left                               | 15.1 | Construction | Right onto NW James Bush Rd         |
| 4.4   |           | Around roundabout                  | 15.5 |              | Right onto Big Tree Dr NW           |
| 4.6   |           | Right onto 25th Ave NE             | 15.6 |              | Bear right towards park             |
| 4.8   |           | Left onto NE Daphne St             | 15.6 |              | Left onto path                      |
| 5.0   |           | Slight left onto 30th Ave NE       | 16.0 |              | Right onto Shangri-La Way NW        |
| 5.1   |           | Right onto NE Harrison Dr          | 16.5 |              | Turn around                         |
| 5.6   | Тор       | Right onto Harrison Way NE         | 16.6 |              | Right onto NW Talus Dr              |
| 6.1   |           | Right onto 30th Ave NE             | 17.2 | ! Stoplight! | Left onto Renton Issaquah Rd SE     |
| 6.3   |           | Left onto NE Park Dr               | 18.0 |              | Left onto Newport Way NW            |
| 6.4   |           | Stay right around roundabout       |      |              |                                     |