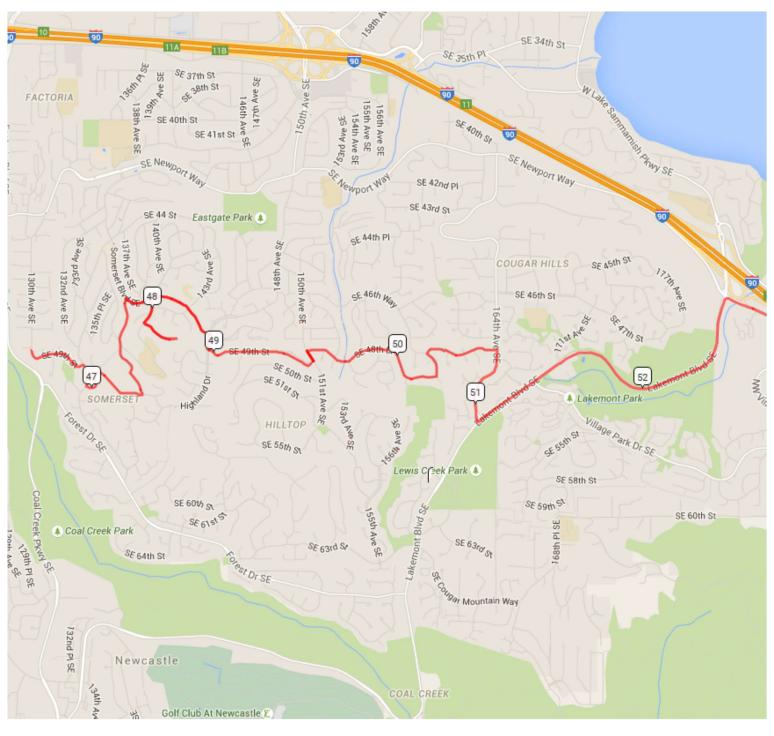

| 46.9 |     | Right onto Somerset Dr SE    | 49.0 |           | Left onto SE 49th St        |
|------|-----|------------------------------|------|-----------|-----------------------------|
| 47.0 |     | Left onto SE 51st St         | 49.5 |           | Left onto 151 Ave SE        |
| 47.1 |     | Slight right onto SE 50th Pl | 49.5 |           | Right onto SE 48th Dr       |
| 47.3 |     | Left onto 136th PI SE        | 50.3 |           | Left onto 159th PI SE       |
| 47.8 |     | Right onto Somerset Blvd SE  | 50.4 |           | Right onto SE 48th Dr       |
| 48.0 |     | Right onto 139th Ave SE      | 50.5 |           | Cross sidewalk to new road  |
| 48.1 |     | Left onto SE 47th St         | 50.7 |           | Right onto 164th Ave SE     |
| 48.3 | Тор | Make a U-turn                | 51.1 |           | Left onto Lakemont Blvd SE  |
| 48.4 |     | Right onto 139th Ave SE      | 51.4 |           | Food on the right           |
| 48.6 |     | Right onto Somerset Blvd SE  | 52.6 | Stoplight | Right toward SE Newport Way |
| 48.9 |     | Right onto Highland Dr       |      |           |                             |